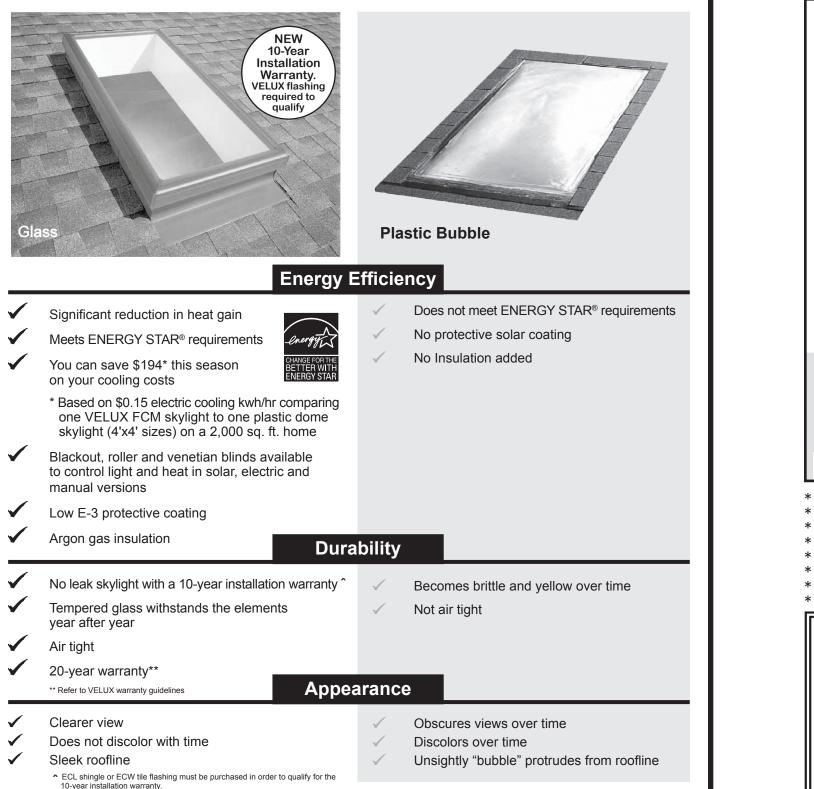

## Why use glass skylights instead of plastic? **Check out the Differences!**

### Bubble Replacements starting at just \$300.00

Lower your cooling costs from the summer heat while reducing the sound of the Summer Storms!

www.CentralFloridaSkylights.com (407) 478-0008

House

FAST!

With Our Global Market