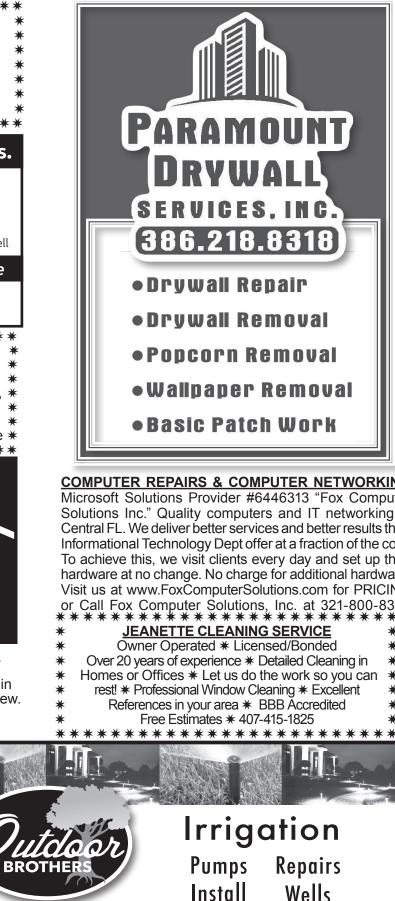

## Why use glass skylights instead of plastic? Check out the Differences!

## Bubble Replacements starting at just \$300.00

Lower your cooling costs from the summer heat while reducing the sound of the Summer Storms!

10-year installation warranty

www.CentralFloridaSkylights.com (407) 478-0008