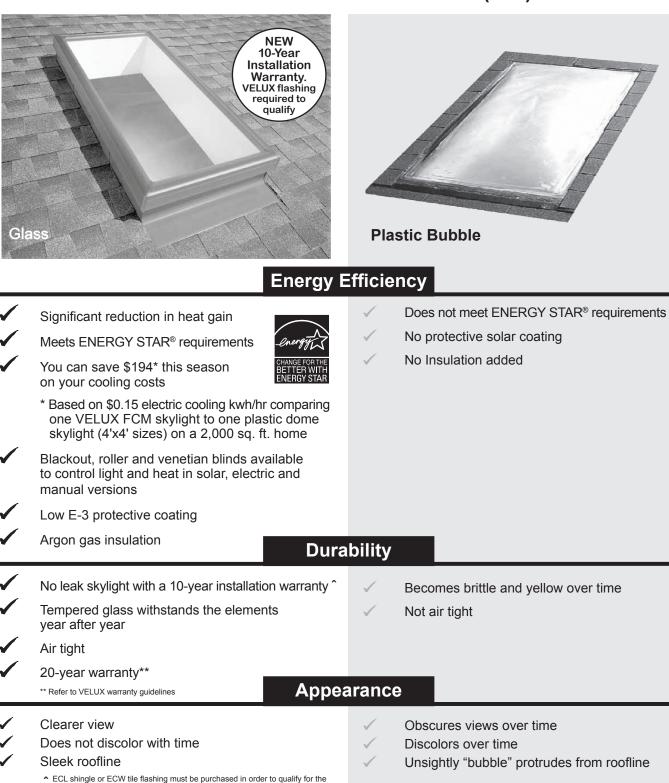

## Why use glass skylights instead of plastic? Check out the Differences!

## Bubble Replacements starting at just \$300.00

Lower your cooling costs from the summer heat while reducing the sound of the Summer Storms!

10-year installation warranty

www.CentralFloridaSkylights.com (407) 478-0008